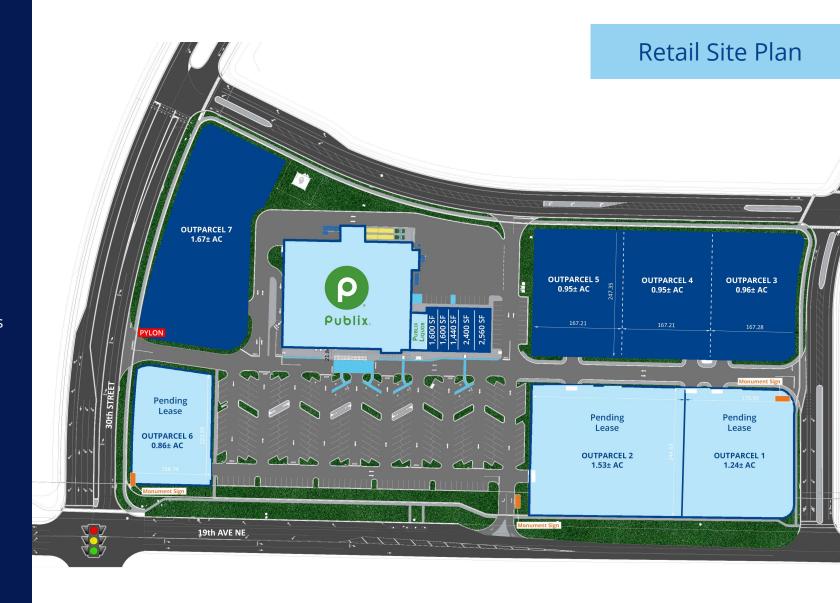

## Wolf Creek Commons

- Publix anchored shopping center with in-line shop space and outparcels available
- Dynamic Waterset
   Community with
   more than 3,500
   existing homes and an
   additional 1,800 homes
   planned
- Southern boundary of Waterset, just north of Amazon Distribution Center with more than 2,500 employees
- 10-minute drive time: Average Household Income over \$113,000; population 75,000; daytime population 71,394