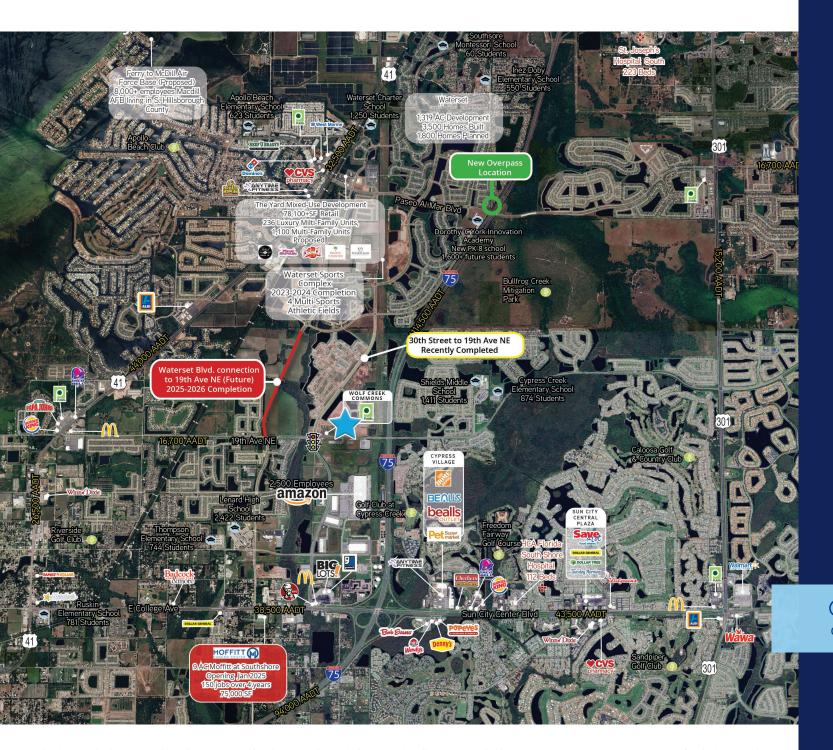

# Wolf Creek Commons

19th Ave NE & 30th Street SE Apollo Beach (Ruskin), FL 33570

## Wolf Creek Commons

- Publix anchored shopping center with in-line shop space and outparcels available
- Dynamic Waterset
   Community with
   more than 3,500
   existing homes and an
   additional 1,800 homes
   planned
- Southern boundary of Waterset, just north of Amazon Distribution Center with more than 2,500 employees
- 10-minute drive time: Average Household Income over \$113,000; population 75,000; daytime population 71,394

### Wolf Creek Commons