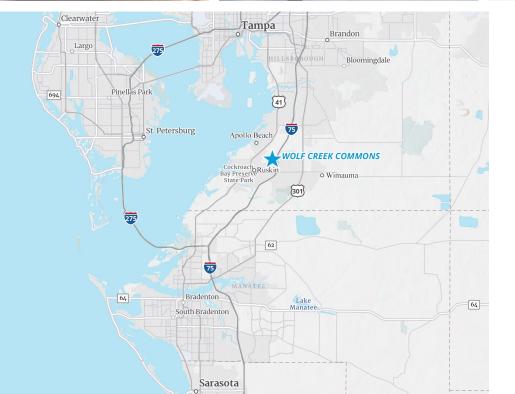

# Wolf Creek Commons

19th Ave NE & 30th Street SE Apollo Beach (Ruskin), FL 33570

## Wolf Creek Commons

- Publix anchored shopping center with in-line shop space and outparcels available
- Dynamic Waterset
   Community with
   more than 3,500
   existing homes and an
   additional 1,800 homes
   planned
- Southern boundary of Waterset, just north of Amazon Distribution Center with more than 2,500 employees
- 10-minute drive time: Average Household Income over \$113,000; population 75,000; daytime population 71,394