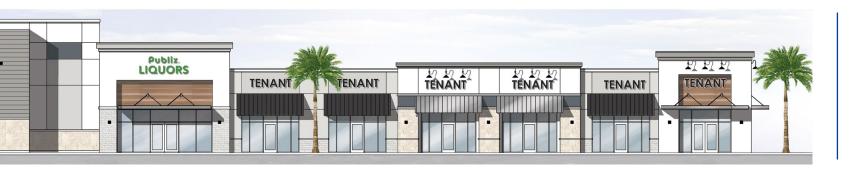

## Wolf Creek Commons

- Publix anchored shopping center with in-line shop space and outparcels available
- Dynamic Waterset
   Community with
   more than 3,500
   existing homes and an
   additional 1,800 homes
   planned
- Southern boundary of Waterset, just north of Amazon Distribution Center with more than 2,500 employees
- 10-minute drive time: Average Household Income over \$113,000; population 75,000; daytime population 71,394