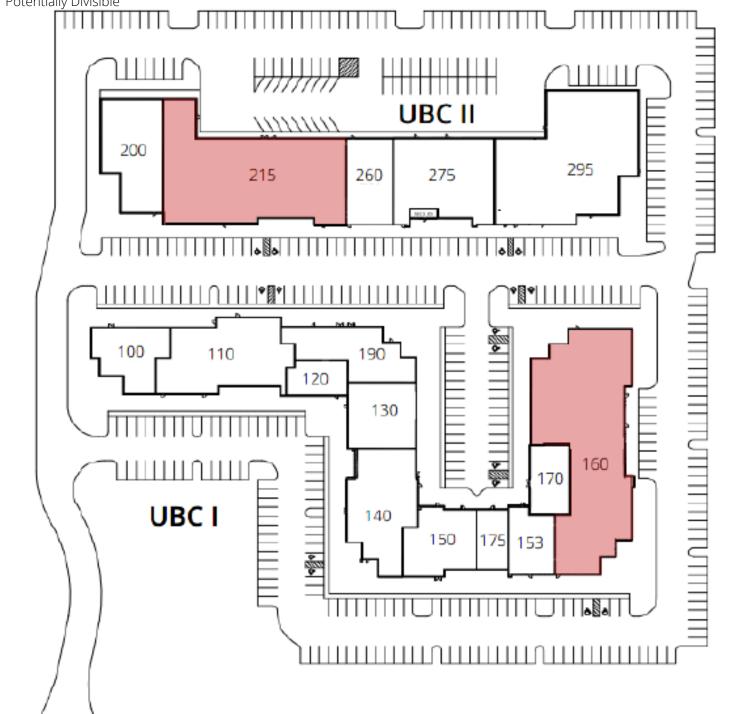

#### **CURRENT AVAILABILITIES**

| Building   Suite       | Available SF | Date Available | Floor Plans                      |
|------------------------|--------------|----------------|----------------------------------|
| UBC I   Suite 160      | 18,739 SF *  | 8/01/2023      | <u>View Suite 160 Floor Plan</u> |
| UBC II   Suite 215/230 | 16,755 SF ** | Immediate      | <u>View Suite 215 Floor Plan</u> |

<sup>\*</sup> Has Emergency Power Back-up

<sup>\*\*</sup> Potentially Divisible

All information has been obtained from reliable sources. Redstone Commercial LLC and its representatives make no guarantees as to the accuracy of the information contained herein