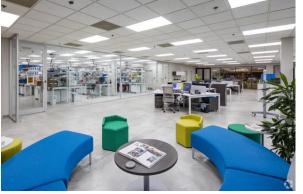

### **UBCI**

- ❖ Front and Rear Access w/ Full-Height Glass Throughout
- Varying Sizes of Flex Office Space

#### **UBCII**

- Up to 17K of Flexible Layout , fully A/C, capable of conversion to service Warehouse
- Full-Height Front-Facing Glass, with Grade-Level Rollup Access Available in Rear

ROBERT (BOB) ALTER | 404.307.1320 RALTER@REDSTONECOMMERCIAL.COM KATY ALDERMAN | 813.287.1430 KALDERMAN@REDSTONECOMMERCIAL.COM