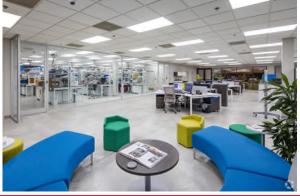

#### **UBCI**

- ❖ Front and Rear Access w/ Full-Height Glass Throughout
- Flexible Spaces from 1,485-10,718 SF
- ❖ 100% Emergency Backup Power Available in Suite 160

#### **UBCII**

- ❖ 7,580 SF of 100% A/C Flex Space w/ High Ceiling Area
- ❖ Grade-Level Door Access Available in Rear

KATY ALDERMAN | 813.287.1430

KALDERMAN@REDSTONECOMMERCIAL.COM

5401 WEST KENNEDY BOULEVARD | SUITE 720