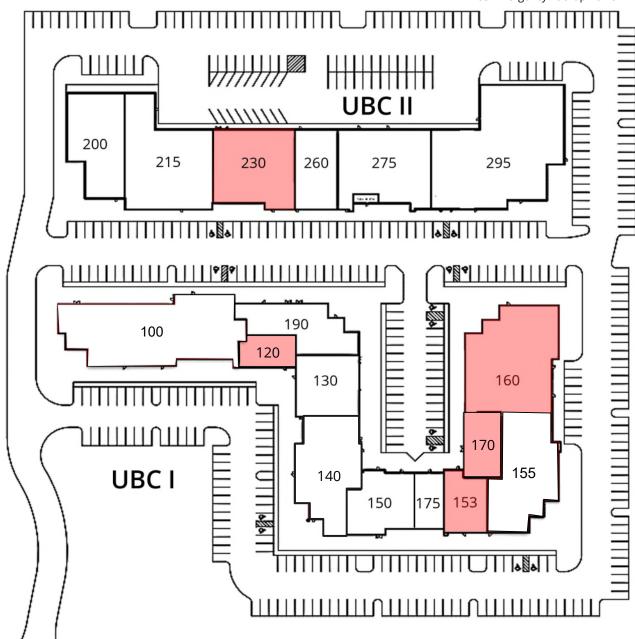

#### **UBCI**

- ❖ Front and Rear Access w/ Full-Height Glass Throughout
- Flexible Spaces from 1,485-10,718 SF
- ❖ 100% Emergency Backup Power Available in Suite 160

#### **CURRENT AVAILABILITIES**

| Building   Suite   | Available SF | Date Available |
|--------------------|--------------|----------------|
| UBC I   Suite 100  | 12,199 SF    | 04/01/2024     |
| UBC I   Suite 120  | 1,485 SF     | 10/01/2024     |
| UBC I   Suite 153  | 3,287 SF     | Immediate      |
| UBC I   Suite 160* | 10,718 SF    | Immediate      |
| UBC I   Suite 170  | 2,679 SF     | 09/01/2024     |
| UBC II   Suite 230 | 7,580 SF     | Immediate      |

\* Has Emergency Backup Power

All information has been obtained from reliable sources. Redstone Commercial LLC and its representatives make no guarantees as to the accuracy of the information contained herein.