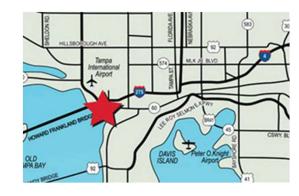

### LINCOLN CENTER

5401 WEST KENNEDY BOULEVARD, TAMPA. FLORIDA 33609

Great Westshore Location with Immediate Access to Veteran's Expressway and 1-275

Owned by a Subsidiary of The Travelers Companies

Fiber Optic Network Connection from Multiple Service Providers

\* Potentially Divisible

Central to Professional Labor Force

Minutes to Downtown Tampa

**Immediate Access** to Major Traffic **Arteries Providing** Easy Access to All Tampa Bay **Submarkets** 

Suite 200: 7,076 RSF (Available 12/1/2024)