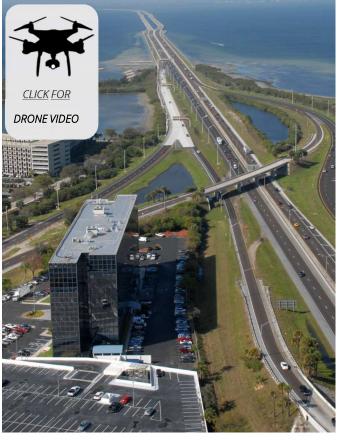

### LINCOLN CENTER

5401 WEST KENNEDY BOULEVARD, TAMPA. FLORIDA 33609

Great Westshore Location with Immediate Access to Veteran's Expressway and 1-275

Owned by a Subsidiary of The Travelers Companies

Fiber Optic Network Connection from Multiple Service Providers

#### PROPERTY HIGHLIGHTS

- Newly renovated main lobby areas
- On-site Professional management
- Immediate access to Tampa Airport, I-275 and Veteran's Expressway
- 24/7 On-site Security & Access System
- Link-In Lounge Tenant Lounge with Avenue C Market
- Modernized Elevators, New Chillers and HVAC Controls