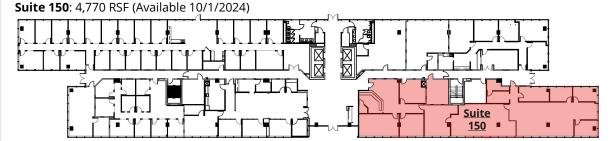

## LINCOLN CENTER

5401 WEST KENNEDY BOULEVARD, TAMPA. FLORIDA 33609

| Suite | Available RSF | Available | Suite | Available RSF | Available |
|-------|---------------|-----------|-------|---------------|-----------|
| 150   | 4,770 RSF     | 10/1/2024 | 200*  | 7,076 RSF     | 12/1/2024 |
| 610   | 1,901 RSF     | Immediate | 810   | 2,718 RSF     | 11/1/2024 |

\* Potentially Divisible

Central to Professional Labor Force

Minutes to Downtown Tampa

**Immediate Access** to Major Traffic **Arteries Providing** Easy Access to All Tampa Bay **Submarkets** 

Suite 200: 7,076 RSF (Available 12/1/2024)